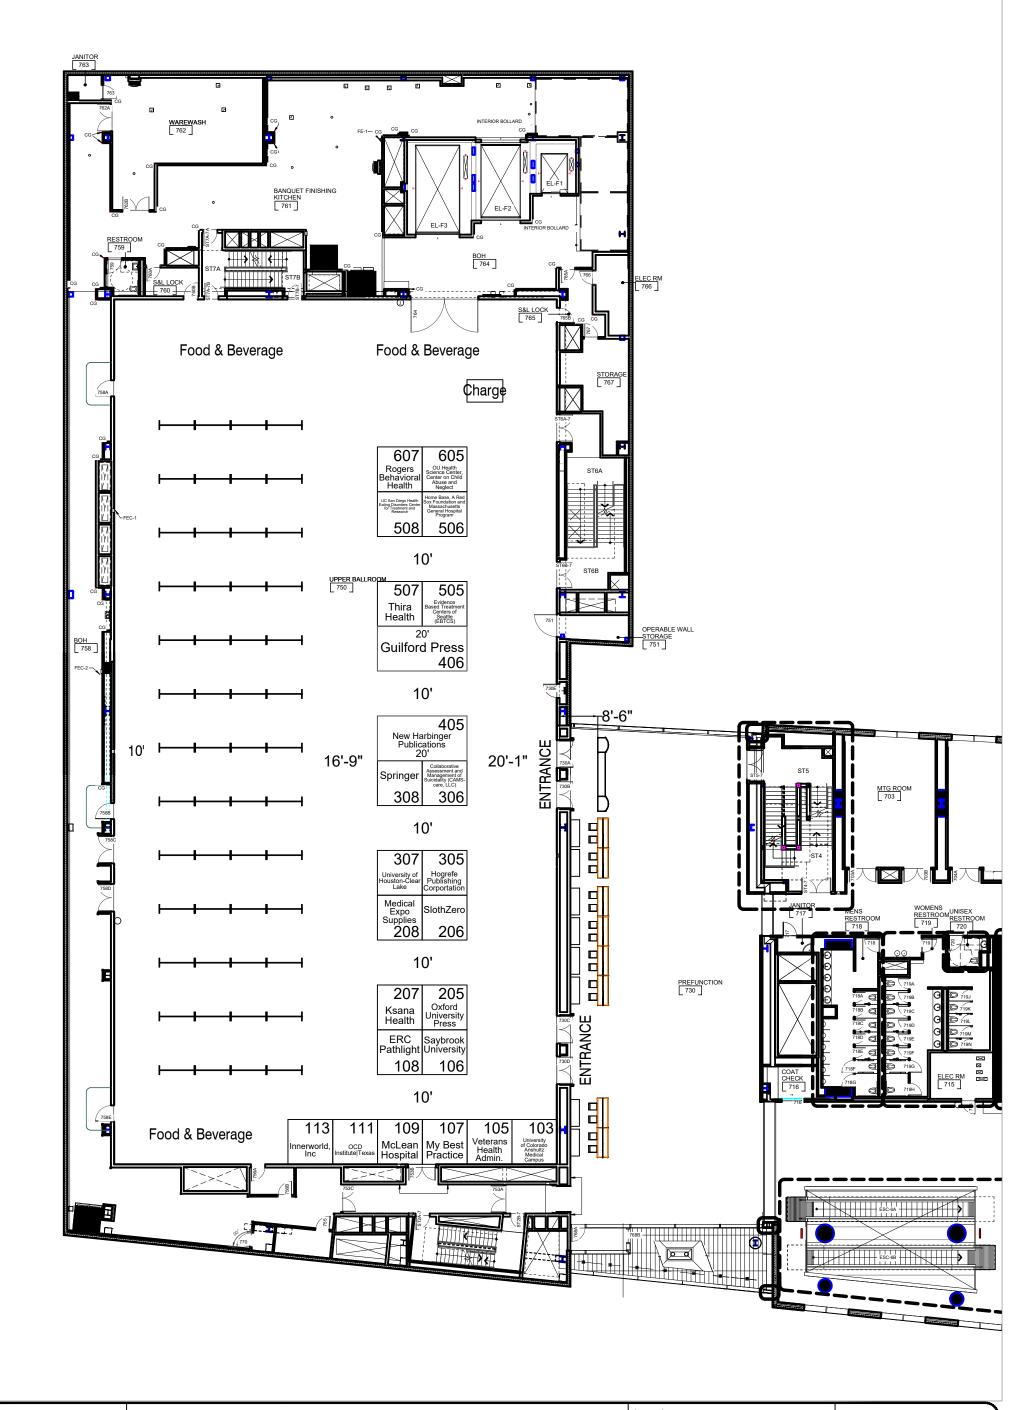

## **ABCT Annual Convention 2023**

11/17/2023 - 11/19/2023

| n in        |                                   |                                    |
|-------------|-----------------------------------|------------------------------------|
| ole<br>ally | Facility: Hyatt Regency Seattle   | Drawn By: Lopez, Amanda            |
| and         | City & State: Seattle, WA         | Show Number: 13864_23              |
|             | Room Location: Level 7 - Ballroom | Revised: 10/17/2023                |
|             | A.E. Irene Lee                    | Drawing File: 13864_23 ABCT_r8.dwg |

Legend:

Inventory as of 10/17/2023

24

Dimension Qty 10'x10' 22 10'x20' 2

Totals: