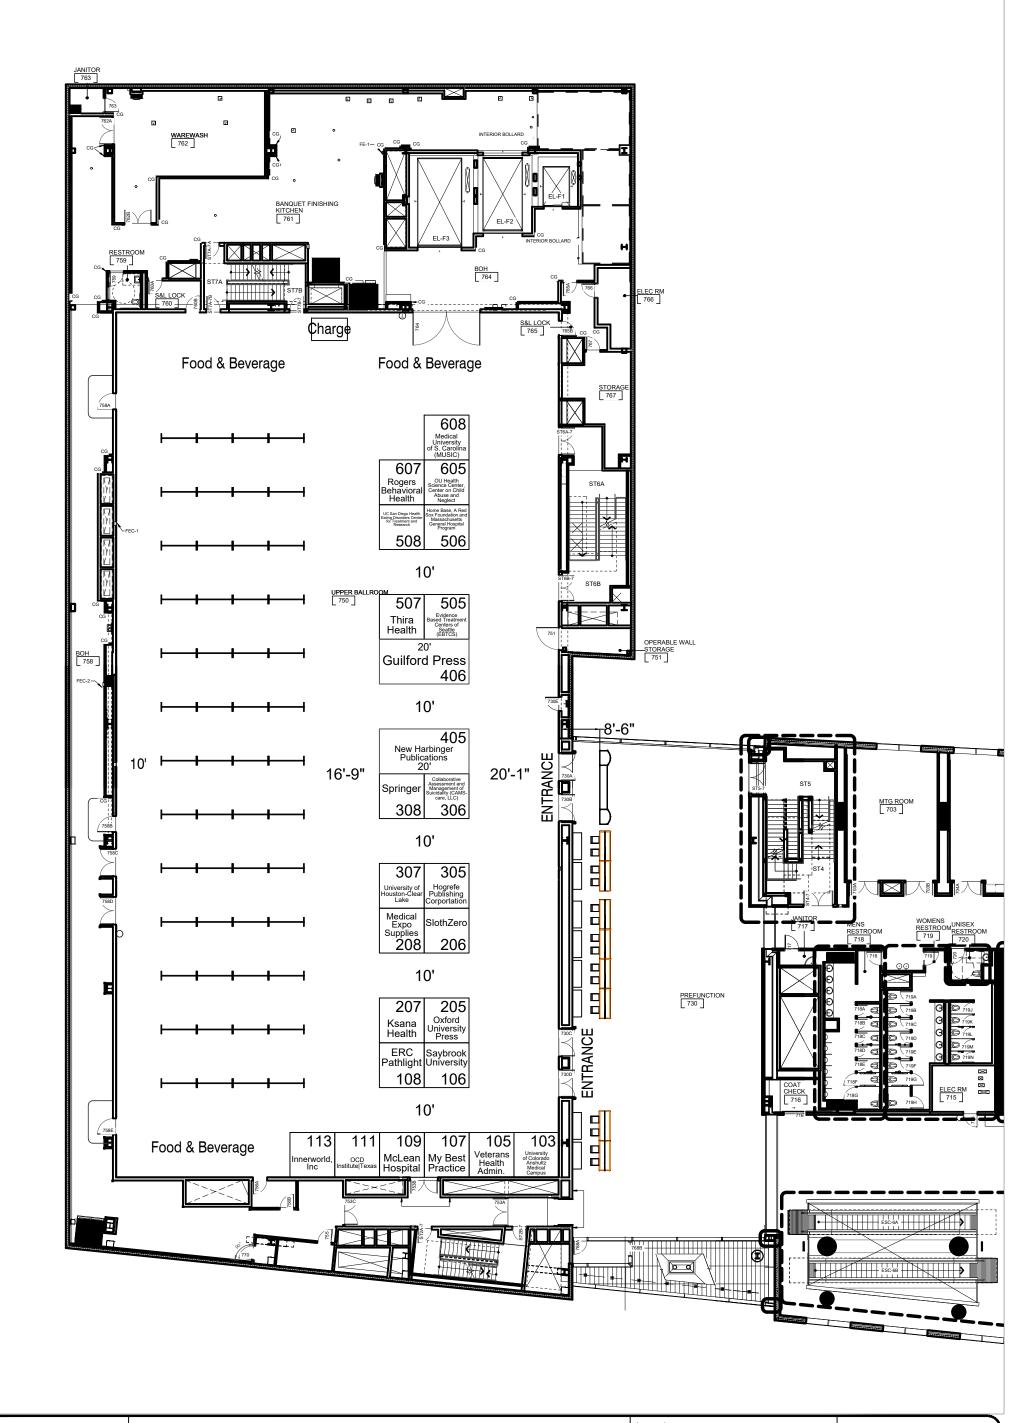

## **ABCT Annual Convention 2023**

11/17/2023 - 11/19/2023

| n in          |                                   |                                    |
|---------------|-----------------------------------|------------------------------------|
| sole<br>cally | Facility: Hyatt Regency Seattle   | Drawn By: Lopez, Amanda            |
| and           | City & State: Seattle, WA         | Show Number: 13864_23              |
|               | Room Location: Level 7 - Ballroom | Revised: 11/2/2023                 |
|               | A.E. Irene Lee                    | Drawing File: 13864_23 ABCT_r9.dwg |

Legend:

Inventory as of 11/02/2023

25

 Dimension
 Qty

 10'x10'
 23

 10'x20'
 2

Totals: